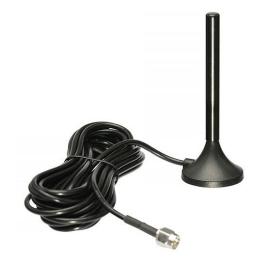

## **The Mighty Mag**

Omnidirectional Vehicle Magnet-Mount Cellular Antenna

BT974068

## The compact and powerful omnidirectional vehicle antenna.

- Omnidirectional cellular antenna for vehicles
- Magnet mount, SMA-Male connection for easy of installation
- Designed for use with your vehicle cellular boosting system
- Up to +3.1dB gain, 700-2700 MHz

| ELECTRICAL SPECS    |          | Product Specifications may change without prior notice. |
|---------------------|----------|---------------------------------------------------------|
| Item No.            | BT974068 |                                                         |
| Frequency Range     | MHz      | 700-2700                                                |
| VSWR                |          | =2                                                      |
| Gain                | dBi      | 3.1                                                     |
| Maximum Input Power | watt     | 50                                                      |
| Input Impedance     | ohm      | 50                                                      |
| Polarization Type   |          | Vertical                                                |
|                     |          |                                                         |
|                     |          |                                                         |
| MECHANICAL SPECS    |          |                                                         |
| 0                   |          |                                                         |
| Connector Type      |          | SMA-Male                                                |
| Base Diameter       | mm, in   | 31, 1.22                                                |
| Antenna Length      | mm, in   | 85, 3.34                                                |
| Cable Specification |          | RG174                                                   |
| Line Length         | mm, in   | 3800, 149.6                                             |
|                     |          |                                                         |
|                     |          |                                                         |
|                     |          |                                                         |
|                     |          |                                                         |
|                     |          |                                                         |
|                     |          |                                                         |