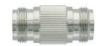

BT596251 N-Female to N-Female Barrel Connector

| ELECTRICAL SPECS      | Product Specifications may change without prior notice. |
|-----------------------|---------------------------------------------------------|
| Impedance             | 50 Ohm                                                  |
| Operating Temperature | -55 to +155 °C                                          |
|                       |                                                         |
|                       |                                                         |
|                       |                                                         |
|                       |                                                         |
|                       |                                                         |
|                       |                                                         |
|                       |                                                         |
|                       |                                                         |